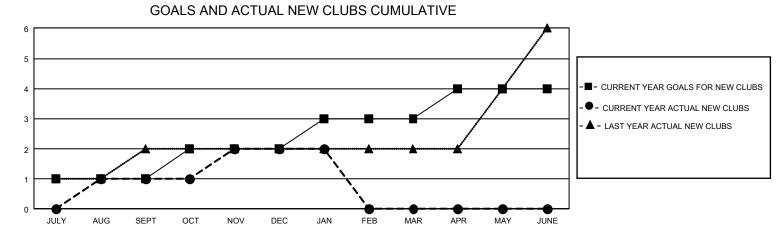

## GAT MONTHLY MEMBERSHIP PROGRESS REPORT

GMT Constitutional Area 6, Group E

REPORT DOES NOT INCLUDE CLUBS IN UNDISTRICTED AREAS.

| Clubs                 |               |           |               | Members               |                          |                         |                                                    |
|-----------------------|---------------|-----------|---------------|-----------------------|--------------------------|-------------------------|----------------------------------------------------|
| RESULTS FOR 2021-2022 |               |           |               | RESULTS FOR 2021-2022 |                          |                         |                                                    |
| QUARTER               | NEW CLUB GOAL | NEW CLUBS | DROPPED CLUBS | QUARTER               | EMBER GROWTH NET<br>GOAL | MEMBER GROWTH<br>ACTUAL | DROPPED MEMBERS<br>ACTUAL (including<br>transfers) |
| JULY/AUG/SEPT         | 3             | 1         | 2             | JULY/AUG/SEPT         | - 100                    | 119                     | 115                                                |
| OCT/NOV/DEC           | 3             | 1         | 1             | OCT/NOV/DEC           | 55                       | 86                      | 109                                                |
| JAN/FEB/MAR           | 3             | 0         | 0             | JAN/FEB/MAR           | 100                      | 34                      | 8                                                  |
| APR/MAY/JUNE          | 3             | 0         | 0             | APR/MAY/JUNE          | 45                       | 0                       | 0                                                  |