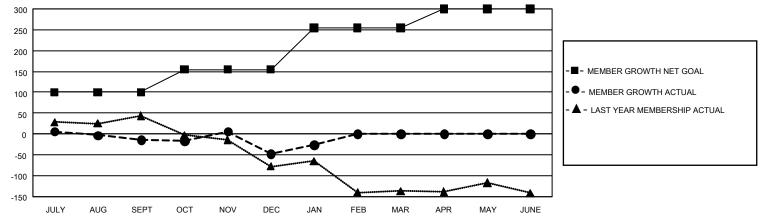

## GAT MONTHLY MEMBERSHIP PROGRESS REPORT

GMT Constitutional Area 6, Group E

REPORT DOES NOT INCLUDE CLUBS IN UNDISTRICTED AREAS.

| Clubs                 |               |           |               | Members               |                          |                         |                                                    |
|-----------------------|---------------|-----------|---------------|-----------------------|--------------------------|-------------------------|----------------------------------------------------|
| RESULTS FOR 2021-2022 |               |           |               | RESULTS FOR 2021-2022 |                          |                         |                                                    |
| QUARTER               | NEW CLUB GOAL | NEW CLUBS | DROPPED CLUBS | QUARTER               | EMBER GROWTH NET<br>GOAL | MEMBER GROWTH<br>ACTUAL | DROPPED MEMBERS<br>ACTUAL (including<br>transfers) |
| JULY/AUG/SEPT         | 3             | 1         | 2             | JULY/AUG/SEPT         | - 100                    | 119                     | 115                                                |
| OCT/NOV/DEC           | 3             | 1         | 1             | OCT/NOV/DEC           | 55                       | 86                      | 109                                                |
| JAN/FEB/MAR           | 3             | 0         | 0             | JAN/FEB/MAR           | 100                      | 34                      | 8                                                  |
| APR/MAY/JUNE          | 3             | 0         | 0             | APR/MAY/JUNE          | 45                       | 0                       | 0                                                  |